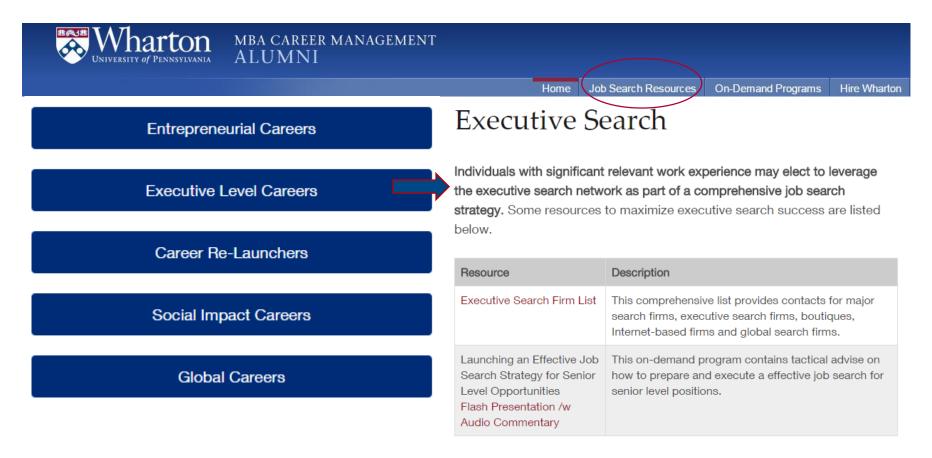

#### **Executive Careers Page**

Top 5 Wharton resources for executive careers.

https://alumni.mbacareers.wharton.upenn.edu/job-search-resources/