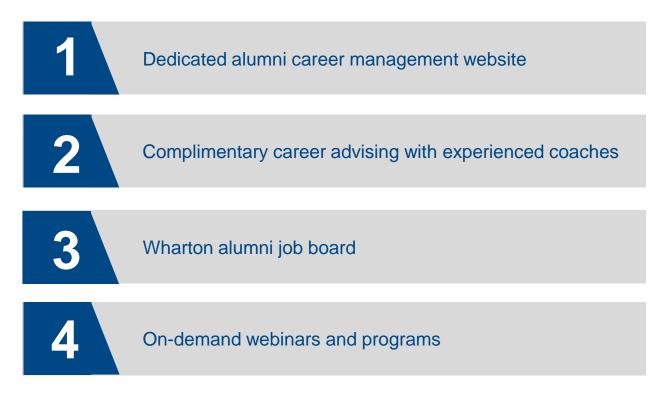

#### Lifelong Career Management

MBA for EXECUTIVES PHILADELPHIA REUNION

Wharton believes in lifelong career management and offers comprehensive resources designed to support ongoing career progression.

You can access these resources through: https://alumni.mbacareers.wharton.upenn.edu
 Password protected, alumni authentication (ID/password) is required

#### **Dedicated Alumni Career Website**

Best-in-class tools and on-demand resources.

needs, be sure to visit the MBA Career Management Employer site to leverage resources such as the Wharton MBA Job Board, the MBA and Alumni Resume Books, and receive targeted resumes from the Board of

#### Job Board and Resume Book

Highly-rated resources for MBA alumni.

| Dedicated<br>Alumni Job<br>Board        | Complimentary<br>Coaching                | Board of<br>Directors<br>Resume Book                      |
|-----------------------------------------|------------------------------------------|-----------------------------------------------------------|
| Free, dedicated alumni job board        | Experienced career and executive coaches | Non-profit, start-<br>up and public<br>board service      |
| Job email alert functionality           | 2 complimentary sessions per year        | 600 experienced alumni across 15 industries participating |
| 2,953* experienced jobs posted annually | 1,000 advising sessions annually 90 NPS  | 1,860 resumes<br>shared, 35<br>searches                   |